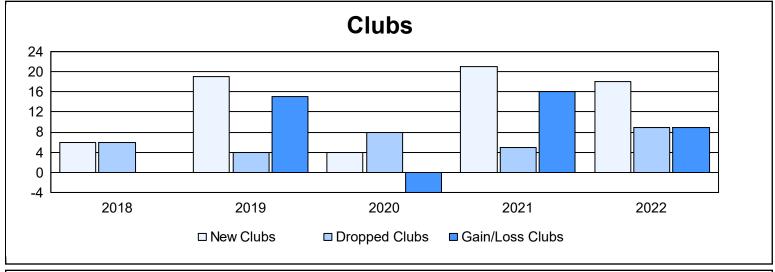

District 318 D

As of June 2022 Cumulative

| Year      | New<br>Clubs | Dropped<br>Clubs | Gain/<br>Loss<br>Clubs | New<br>Members | Charter<br>Members | Reinstate<br>Members | Transfer<br>Members | Total<br>Member<br>Added | Total<br>Members<br>Dropped | Gain/<br>Loss<br>Members |
|-----------|--------------|------------------|------------------------|----------------|--------------------|----------------------|---------------------|--------------------------|-----------------------------|--------------------------|
| 2017-2018 | 6            | 6                | 0                      | 697            | 231                | 74                   | 7                   | 1,009                    | 985                         | 24                       |
| 2018-2019 | 19           | 4                | 15                     | 699            | 527                | 85                   | 4                   | 1,315                    | 902                         | 413                      |
| 2019-2020 | 4            | 8                | -4                     | 338            | 168                | 63                   | 8                   | 577                      | 1,163                       | -586                     |
| 2020-2021 | 21           | 5                | 16                     | 579            | 506                | 48                   | 7                   | 1,140                    | 880                         | 260                      |
| 2021-2022 | 18           | 9                | 9                      | 674            | 441                | 44                   | 7                   | 1,166                    | 762                         | 404                      |
| Average   | 14           | 6                | 7                      | 597            | 375                | 63                   | 7                   | 1,041                    | 938                         | 103                      |